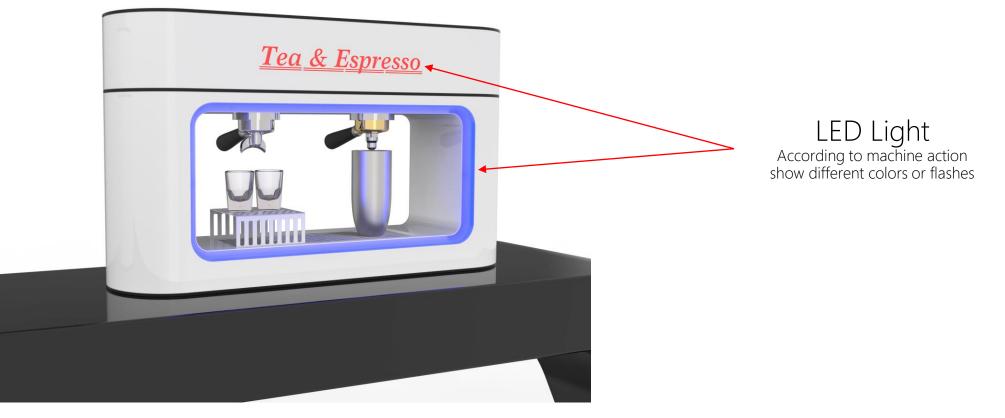

#### Features :

- Bilateral Independent System
- Unilateral 4 Kinds of Menu Settable
- PID Precise Temperature Control
- LED Light Show
- Display Real Extraction Pressure
- 58mm Professional Filter Group Head
- Stainless Steel Tank
- Quiet Pump