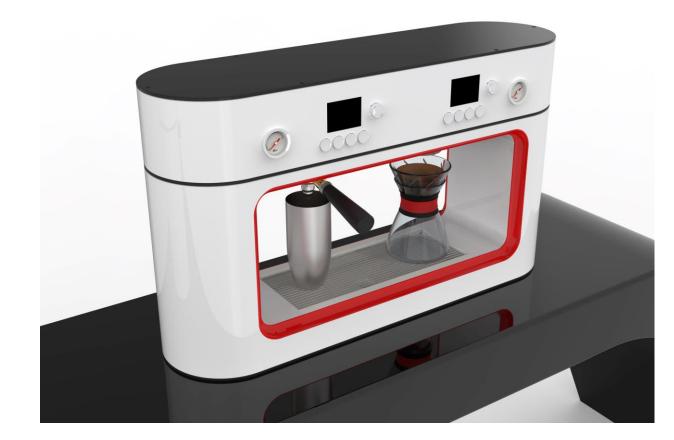

#### Features :

- Bilateral Independent System
- Unilateral 4 Kinds of Menu Settable
- PID Precise Temperature Control
- LED Light Show
- Display Real Extraction Pressure
- 58mm Professional Filter Group Head
- Stainless Steel Tank
- Quiet Pump

- 3 Different Extract Mode
- Limit Extract Technology
- Shorten Extract Time
- Increase Concentration
- Reduce Astringency
- Auto Back Cleaning
- Cup Counting Function

Espresso Coffee | Single Origin | Tea Espresso