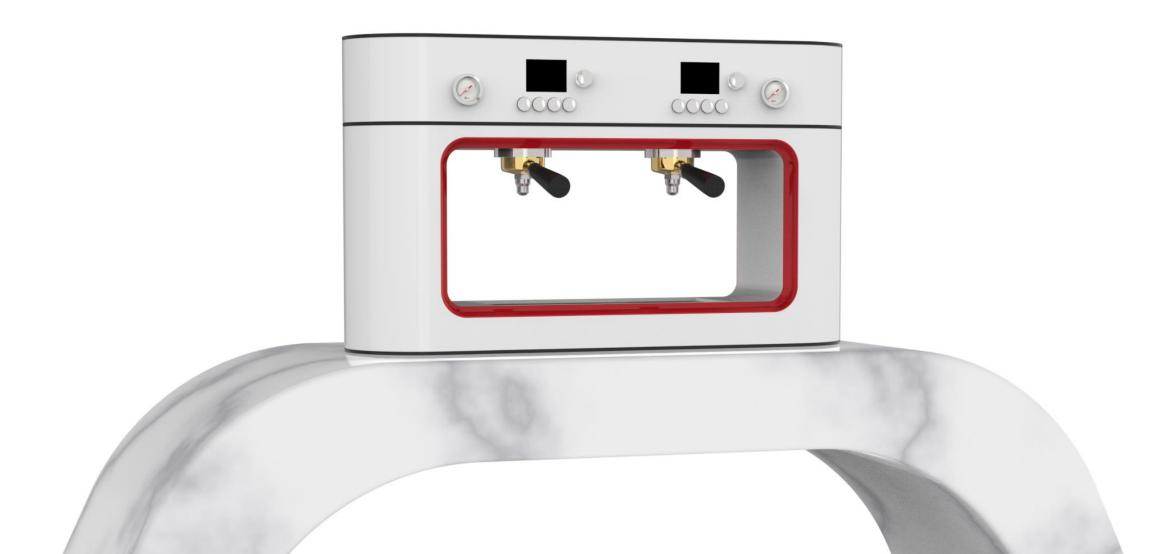

#### Features :

- Bilateral Independent System
- Unilateral 4 Kinds of Menu Settable
- PID Precise Temperature Control
- LED Light Show
- Display Real Extraction Pressure
- 58mm Professional Filter Group Head
- Stainless Steel Tank
- Quiet Pump

- 3 Different Extract Mode
- Limit Extract Technology
- Shorten Extract Time
- Increase Concentration
- Reduce Astringency
- Auto Back Cleaning
- Cup Counting Function

Espresso Coffee | Single Origin | Tea Espresso