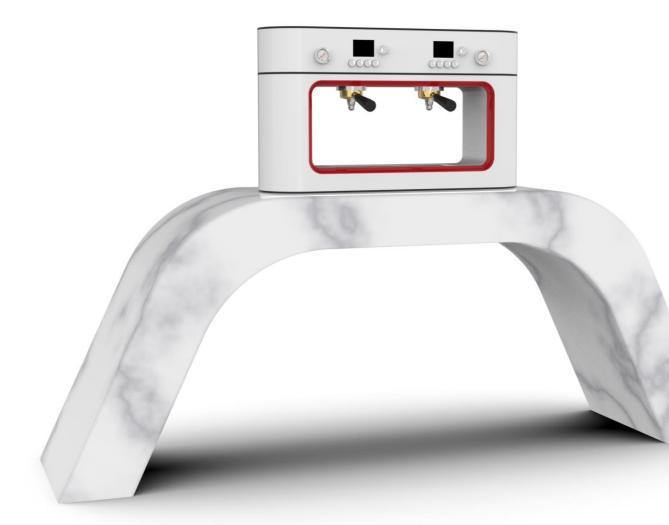

#### Features :

- Bilateral Independent System
- Unilateral 4 Kinds of Menu Settable
- PID Precise Temperature Control
- LED Light Show
- Display Real Extraction Pressure
- 58mm Professional Filter Group Head
- Stainless Steel Tank
- Quiet Pump

- 3 Different Extract Mode
- Limit Extract Technology
- Shorten Extract Time
- Increase Concentration
- Reduce Astringency
- Auto Back Cleaning
- Cup Counting Function

Espresso Coffee | Single Origin | Tea Espresso